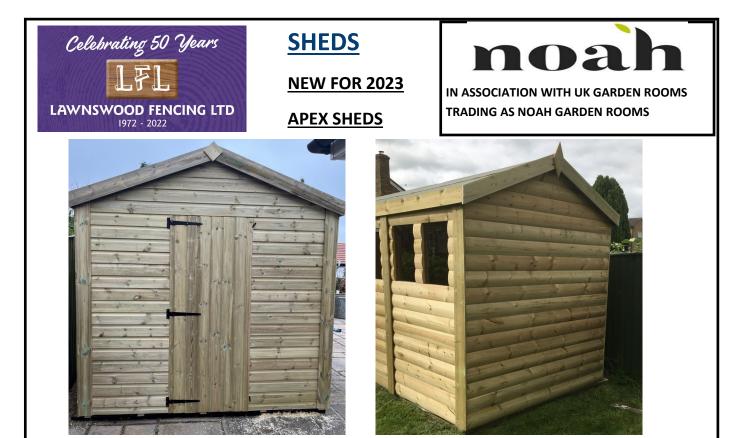

#### **APEX SHEDS—WINDOWLESS**

|            | DELIVERY ONLY | DELIVERY ONLY | FITTING  | FITTING  |
|------------|---------------|---------------|----------|----------|
|            | SHIPLAP       | LOGLAP        | SHIPLAP  | LOGLAP   |
| 6FT X 4FT  | £795.00       | £885.00       | £895.00  | £985.00  |
| 7FT X 5FT  | £895.00       | £985.00       | £995.00  | £1085.00 |
| 8FT X 6FT  | £995.00       | £1095.00      | £1095.00 | £1195.00 |
| 10FT X 8FT | £1250.00      | £1370.00      | £1350.00 | £1470.00 |

### APEX SHEDS—WINDOWED

|            | DELIVERY ONLY | DELIVERY ONLY | FITTING  | FITTING  |
|------------|---------------|---------------|----------|----------|
|            | SHIPLAP       | LOGLAP        | SHIPLAP  | LOGLAP   |
| 6FT X 4FT  | £845.00       | £935.00       | £945.00  | £1035.00 |
| 7FT X 5FT  | £945.00       | £1035.00      | £1045.00 | £1135.00 |
| 8FT X 6FT  | £1045.00      | £1145.00      | £1145.00 | £1245.00 |
| 10FT X 8FT | £1300.00      | £1420.00      | £1400.00 | £1520.00 |