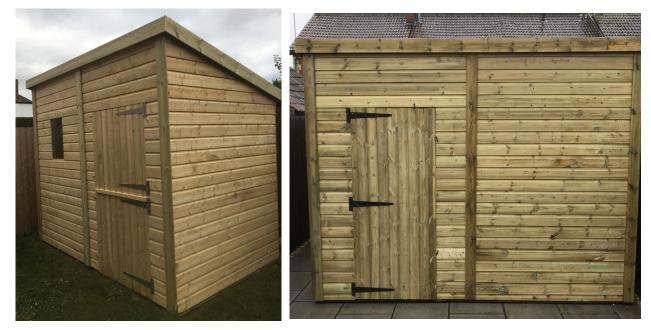

# PENT SHEDS

## PENT SHEDS WINDOWLESS

|            | DELIVERY ONLY | DELIVERY ONLY | INSTALLED | INSTALLED |
|------------|---------------|---------------|-----------|-----------|
|            | SHIPLAP       | LOGLAP        | SHIPLAP   | LOGLAP    |
| 6FT X 4FT  | £845.00       | £945.00       | £945.00   | £1045.00  |
| 7FT X 5FT  | £950.00       | £1050.00      | £1050.00  | £1150.00  |
| 8FT X 6FT  | £1055.00      | £1155.00      | £1155.00  | £1255.00  |
| 10FT X 8FT | £1325.00      | £1445.00      | £1425.00  | £1545.00  |

### PENT SHEDS WINDOWED

|            | DELIVERY ONLY | DELIVERY ONLY | INSTALLED | INSTALLED |
|------------|---------------|---------------|-----------|-----------|
|            | SHIPLAP       | LOGLAP        | SHIPLAP   | LOGLAP    |
| 6FT X 4FT  | £895.00       | £995.00       | £995.00   | £1095.00  |
| 7FT X 5FT  | £1000.00      | £1100.00      | £1100.00  | £1200.00  |
| 8FT X 6FT  | £1105.00      | £1205.00      | £1205.00  | £1305.00  |
| 10FT X 8FT | £1375.00      | £1495.00      | £1475.00  | £1595.00  |