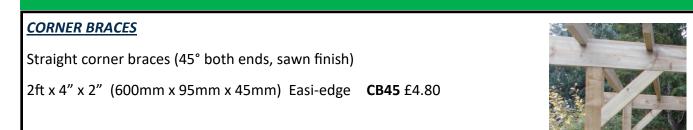

#### SHAPED BEAM ENDS

45° classic straight cut ends (each end) £4.80 Plus cost of timber beam ETSE45

Shaped cut ends (each end)

£8.00 Plus cost of timber beam **ESTES** 