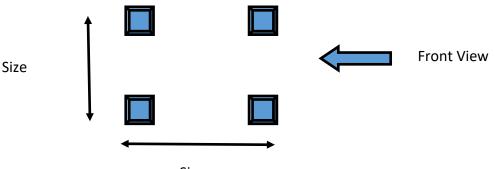

Please note when placing an order we will require the exact outside post measurements to allow the notches to be cut accurately. These cannot exceed the maximum size, for example 8ft x 6ft maximum post settings.

Size

Materials can also be supplied unnotched or shaped to be built on site.

Our sales staff will be happy to advise please contact our sales counter on 01384 634082 or email info@lawnswoodfencing.co.uk.