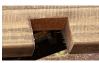

### NOTCHED TO CROSS BEAMS

Per notch (normally two per beam) **ETSES £4.80** 

TIMBER BEAMS (recommended as our retail price list). Available in tanalised green & tanatone brown.

4" x 2" (95mm x 45mm) C16 Planed finish TR42 (see retail pricelist) Lengths from 6ft/1.8m to 16ft/4.8m long