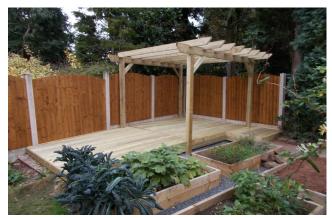

### Lawnswood Fencing pergolas .Materials cut to your individual sizes/requirements.

Available tanalised green and tanatone brown sawn finish.

**NOTCHED TOP POSTS** (can also be used un-notched)

|                                                          | NOTCHED FOR 4" | NOTCHED FOR 6" |
|----------------------------------------------------------|----------------|----------------|
| 10ft X 4" X 4" (3m x 100mm x 100xx) Plus £8.50 Per notch | TP4410N4       | TP4410N6       |
| 9ft x 3" x 3" (2.7m x 75mm x 75mm) Plus £7.00 Per notch  | TP339N4        | N/A            |

Posts can also be left square/unnotched and KDM P-100 rounded top and pin grooved posts can also be used. Posts can be either concreted direct into the ground or set in a metpost post support

#### SHAPED BEAM ENDS

45° classic straight cut ends (each end) £4.80 Plus cost of timber beam ETSE45

Shaped cut ends (each end)

£8.00 Plus cost of timber beam **ESTES** 

### NOTCHED TO CROSS BEAMS

Per notch (normally two per beam) **ETSES £4.80** 

TIMBER BEAMS (recommended as our retail price list). Available in tanalised green & tanatone brown.

4" x 2" (95mm x 45mm) C16 Planed finish TR42 (see retail pricelist) Lengths from 6ft/1.8m to 16ft/4.8m long

6" x 2" (145mm x 45mm)C16 Planed finish ST62 (see retail pricelist) Lengths from 6ft/1.8m to 16ft/4.8m long

|                 | A DEPENDENCE  | White All       |
|-----------------|---------------|-----------------|
| Constant of the |               | Non Contraction |
|                 |               |                 |
| Salar Salar     | Carlos Martin | STREET AND      |