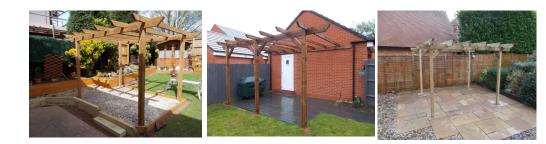

### Lawnswood Fencing pergolas .Materials cut to your individual sizes/requirements.

Available tanalised green and tanatone brown sawn finish.

**NOTCHED TOP POSTS** (can also be used un-notched)

|                                                          | NOTCHED FOR 4" | NOTCHED FOR 6" |
|----------------------------------------------------------|----------------|----------------|
| 10ft X 4" X 4" (3m x 100mm x 100xx) Plus £8.50 Per notch | TP4410N4       | TP4410N6       |
| 9ft x 3" x 3" (2.7m x 75mm x 75mm) Plus £7.00 Per notch  | TP339N4        | N/A            |

#### SHAPED BEAM ENDS

45° classic straight cut ends (each end) £4.80 Plus cost of timber beam ETSE45

Shaped cut ends (each end)

£8.00 Plus cost of timber beam **ESTES** 

### NOTCHED TO CROSS BEAMS

Per notch (normally two per beam) **ETSES £4.80** 

TIMBER BEAMS (recommended as our retail price list). Available in tanalised green & tanatone brown.

4" x 2" (95mm x 45mm) C16 Planed finish TR42 (see retail pricelist) Lengths from 6ft/1.8m to 16ft/4.8m long

6" x 2" (145mm x 45mm)C16 Planed finish ST62 (see retail pricelist) Lengths from 6ft/1.8m to 16ft/4.8m long

|                 | A DEPENDENCE  | White All       |
|-----------------|---------------|-----------------|
| Constant of the |               | Non Contraction |
|                 |               |                 |
| Salar Salar     | Carlos Martin | STREET AND      |