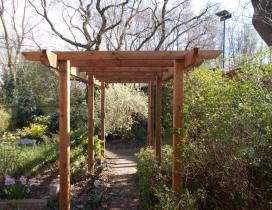

### Lawnswood Fencing pergolas .Materials cut to your individual sizes/requirements.

Available tanalised green and tanatone brown sawn finish.

**NOTCHED TOP POSTS** (can also be used un-notched)

|                                                          | NOTCHED FOR 4" | NOTCHED FOR 6" |
|----------------------------------------------------------|----------------|----------------|
| 10ft X 4" X 4" (3m x 100mm x 100xx) Plus £8.50 Per notch | TP4410N4       | TP4410N6       |
| 9ft x 3" x 3" (2.7m x 75mm x 75mm) Plus £7.00 Per notch  | TP339N4        | N/A            |

Posts can also be left square/unnotched and KDM P-100 rounded top and pin grooved posts can also be used. Posts can be either concreted direct into the ground or set in a metpost post support

#### SHAPED BEAM ENDS

45° classic straight cut ends (each end) £4.80 Plus cost of timber beam ETSE45

Shaped cut ends (each end)

£8.00 Plus cost of timber beam **ESTES** 

### NOTCHED TO CROSS BEAMS

Per notch (normally two per beam) **ETSES £4.80** 

TIMBER BEAMS (recommended as our retail price list). Available in tanalised green & tanatone brown.

4" x 2" (95mm x 45mm) C16 Planed finish TR42 (see retail pricelist) Lengths from 6ft/1.8m to 16ft/4.8m long

6" x 2" (145mm x 45mm)C16 Planed finish ST62 (see retail pricelist) Lengths from 6ft/1.8m to 16ft/4.8m long

|                 | A DEPENDENCE  | White All       |
|-----------------|---------------|-----------------|
| Constant of the |               | Non Contraction |
|                 |               |                 |
| Salar Salar     | Carlos Martin | STREET AND      |