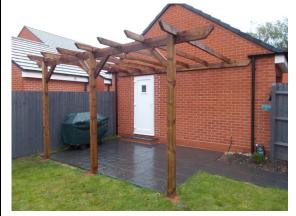

### Lawnswood Fencing pergolas .Materials cut to your individual sizes/requirements.

Available tanalised green and tanatone brown sawn finish.

**NOTCHED TOP POSTS** (can also be used un-notched)

|                                                          | NOTCHED FOR 4" | NOTCHED FOR 6" |
|----------------------------------------------------------|----------------|----------------|
| 10ft X 4" X 4" (3m x 100mm x 100xx) Plus £8.50 Per notch | TP4410N4       | TP4410N6       |
| 9ft x 3" x 3" (2.7m x 75mm x 75mm) Plus £7.00 Per notch  | TP339N4        | N/A            |