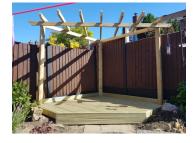

### Lawnswood Fencing pergolas .Materials cut to your individual sizes/requirements.

Available tanalised green and tanatone brown sawn finish.

**NOTCHED TOP POSTS** (can also be used un-notched)

|                                                          | NOTCHED FOR 4" | NOTCHED FOR 6" |
|----------------------------------------------------------|----------------|----------------|
| 10ft X 4" X 4" (3m x 100mm x 100xx) Plus £8.50 Per notch | TP4410N4       | TP4410N6       |
| 9ft x 3" x 3" (2.7m x 75mm x 75mm) Plus £7.00 Per notch  | TP339N4        | N/A            |

Posts can also be left square/unnotched and KDM P-100 rounded top and pin grooved posts can also be used. Posts can be either concreted direct into the ground or set in a metpost post support

Please note when placing an order we will require the exact outside post measurements to allow the notches to be cut accurately. These cannot exceed the maximum size, for example 8ft x 6ft maximum post settings.